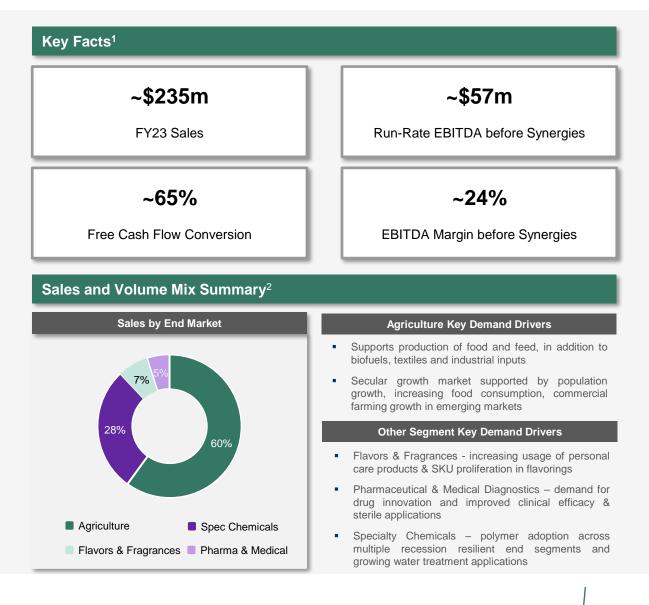

Platform investment supports future growth in EMEA and APAC, with unique barrier technology, best-in-class facilities across 5 continents, and strong technical and operational management

Favorable exposure to secular growth markets in agriculture, specialty chemicals, flavor & fragrances, and pharmaceutical & medical diagnostics

Compelling value at 9.4x TTM Adj. EBITDA of \$57mm and 8.4x synergized<sup>1</sup> EBITDA of \$64mm for global leader with nearly 25% EBITDA margins and 65% cash conversion

Fully aligned with Greif's enterprise strategy of growing into margin-accretive, resin-based products with strong circularity characteristics serving multiple end markets

Flavor & Fragrances

Pharma & Medical

Note: all financials translated based on 1.05/1.00 EUR to USD exchange rate as of October 18, 2023 (1) Estimated synergies of \$7 million represent Greif low-end estimate for synergy capture within 18 months of planned ownership based on information available as of October 31, 2023; upside potential will be refined throughout that period and updates will be communicated as synergies are realized.